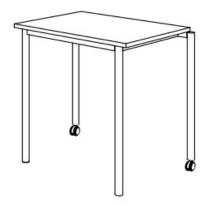

## **Product Sheet**

06.05.2024

Model series Move-Table Rectangle

**Description** Rectangular table mobile

Model 1810M

**ID** 74806

Length/Width/Height 75/60/76 cm

Size category 6

Weight 14.9 kg
ÖNORM-certification N 001470

**GS** certification ZSTS/APZE/2493

size 6 = desk surface height 76 cm. 5 tables stackable.

**Tabletop:** panel thickness 19 mm, melamine resin coated.

**Framework:** 4-base metal apron framework of powder coated steel tube, stacking buffer, base cross section 38/2 mm, 2 braked double castors Ø 50 mm with soft running surface, 2 floor gliders with felt gliding surface. Dimensions and quality features according to EN 1729, certified according to "ÖNORM" and "GS-tested safety".