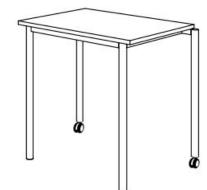

**ID** 74798

Length/Width/Height 75/60/75 cm

Size category 6

Weight 16.8 kg

ÖNORM-certification N 001470

**GS** certification ZSTS/APZE/2493

size 6 = desk surface height 75 cm. 5 tables stackable.

**Tabletop:** panel thickness 12 mm, of high-pressure laminate (compact board) with melamine resin top layer.

**Framework:** 4-base metal apron framework of powder coated steel tube, stacking buffer, base cross section 38/2 mm, 2 braked double castors Ø 50 mm with soft running surface, 2 floor gliders with felt gliding surface. Dimensions and quality features according to EN 1729, certified according to "ÖNORM" and "GS-tested safety".