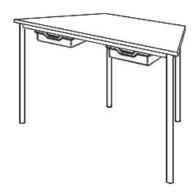

## **Product Sheet**

27.04.2024

Model series Move-Table Trapeze

**Description** Trapezoid table

Model 1808ML

**ID** 74794

Length/Width/Height 160/69/76 cm

Size category 6

Weight 21.7 kg

ÖNORM-certification N 001470

**GS certification** ZSTS/APZE/2493

160/80/80 cm size 6 = desk surface height 76 cm. 4 tables stackable, incl. drawer guide rails.

**Tabletop:** panel thickness 19 mm, melamine resin coated.

**Framework:** 4-base metal apron framework of powder coated steel tube, stacking buffer, base cross section 38/2 mm, floor gliders with felt gliding surface.

**Drawer guide rails:** for 3 drawers at 3 slide-in positions. Dimensions and quality features according to EN 1729, certified according to "ÖNORM" and "GS-tested safety".