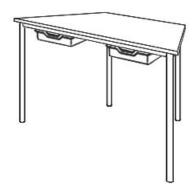

## **Product Sheet**

07.05.2024

Model series Move-Table Trapeze

**Description** Trapezoid table

Model 1808ML

**ID** 74793

Length/Width/Height 160/69/70 cm

Size category 5

Weight 21.2 kg

ÖNORM-certification N 001470

**GS certification** ZSTS/APZE/2493

160/80/80 cm size 5 = desk surface height 70 cm. 4 tables stackable, incl. drawer guide rails.

**Tabletop:** panel thickness 19 mm, melamine resin coated.

**Framework:** 4-base metal apron framework of powder coated steel tube, stacking buffer, base cross section 38/2 mm, floor gliders with felt gliding surface.

**Drawer guide rails:** for 3 drawers at 3 slide-in positions. Dimensions and quality features according to EN 1729, certified according to "ÖNORM" and "GS-tested safety".