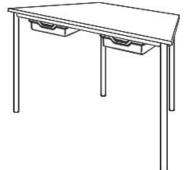

## **Product Sheet**

05.05.2024

Model seriesMove-Table TrapezeDescriptionTrapezoid tableModel1808ML

| ID                  | 74792          |
|---------------------|----------------|
| Length/Width/Height | 160/69/64 cm   |
| Size category       | 4              |
| Weight              | 20.8 kg        |
| ÖNORM-certification | N 001470       |
| GS certification    | ZSTS/APZE/2493 |

160/80/80 cm size 4 = desk surface height 64 cm. 4 tables stackable, incl. drawer guide rails. **Tabletop:** panel thickness 19 mm, melamine resin coated.

**Framework:** 4-base metal apron framework of powder coated steel tube, stacking buffer, base cross section 38/2 mm, floor gliders with felt gliding surface.

**Drawer guide rails:** for 3 drawers at 3 slide-in positions. Dimensions and quality features according to EN 1729, certified according to "ÖNORM" and "GS-tested safety".

Changes and errors reserved. Illustrations similar.