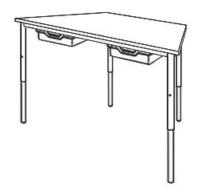

## **Product Sheet**

28.04.2024

Model series Move-Table Trapeze

**Description** Trapezoid table

Model 1808CL

**ID** 74787

Length/Width 160/69 cm

Size category (3-4-5-6)

Weight 25 kg

ÖNORM-certification N 001959

**GS certification** ZSTS/APZE/2493

160/80/80 cm size 3-4-5-6 = desk surface height 57, 63, 69 und 75 cm. 4 tables stackable, incl. drawer guide rails.

**Tabletop:** panel thickness 12 mm, of high-pressure laminate (compact board) with melamine resin top layer.

**Framework:** 4-base metal apron framework of powder coated steel tube, stacking buffer, base cross section upper part 38/2 mm, lower part 33/2 mm, telescope mechanics, floor gliders with felt gliding surface.

**Drawer guide rails:** for 3 drawers at 3 slide-in positions. Dimensions and quality features according to EN 1729, certified according to "ÖNORM" and "GS-tested safety".

Changes and errors reserved. Illustrations similar.