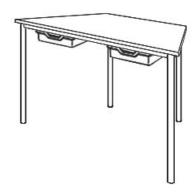

## **Product Sheet**

29.04.2024

Model series Move-Table Trapeze

**Description** Trapezoid table

Model 1808CL

**ID** 74786

Length/Width/Height 160/69/75 cm

Size category 6

Weight 24 kg

ÖNORM-certification N 001470

**GS certification** ZSTS/APZE/2493

160/80/80 cm size 6 = desk surface height 75 cm. 4 tables stackable, incl. drawer guide rails.

**Tabletop:** panel thickness 12 mm, of high-pressure laminate (compact board) with melamine resin top layer.

**Framework:** 4-base metal apron framework of powder coated steel tube, stacking buffer, base cross section 38/2 mm, floor gliders with felt gliding surface.

**Drawer guide rails:** for 3 drawers at 3 slide-in positions. Dimensions and quality features according to EN 1729, certified according to "ÖNORM" and "GS-tested safety".