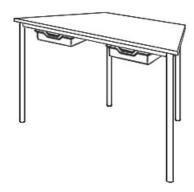

## **Product Sheet**

28.04.2024

Model series Move-Table Trapeze

**Description** Trapezoid table

Model 1808CL

**ID** 74785

Length/Width/Height 160/69/69 cm

Size category 5

Weight 23.6 kg

ÖNORM-certification N 001470

**GS** certification ZSTS/APZE/2493

160/80/80 cm size 5 = desk surface height 69 cm. 4 tables stackable, incl. drawer guide rails.

**Tabletop:** panel thickness 12 mm, of high-pressure laminate (compact board) with melamine resin top layer.

**Framework:** 4-base metal apron framework of powder coated steel tube, stacking buffer, base cross section 38/2 mm, floor gliders with felt gliding surface.

**Drawer guide rails:** for 3 drawers at 3 slide-in positions. Dimensions and quality features according to EN 1729, certified according to "ÖNORM" and "GS-tested safety".