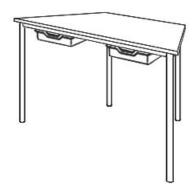

## **Product Sheet**

01.05.2024

Model series Move-Table Trapeze

**Description** Trapezoid table

Model 1808CL

**ID** 74784

Length/Width/Height 160/69/63 cm

Size category 4

Weight 23.2 kg

ÖNORM-certification N 001470

**GS certification** ZSTS/APZE/2493

160/80/80 cm size 4 = desk surface height 63 cm. 4 tables stackable, incl. drawer guide rails.

**Tabletop:** panel thickness 12 mm, of high-pressure laminate (compact board) with melamine resin top layer.

**Framework:** 4-base metal apron framework of powder coated steel tube, stacking buffer, base cross section 38/2 mm, floor gliders with felt gliding surface.

**Drawer guide rails:** for 3 drawers at 3 slide-in positions. Dimensions and quality features according to EN 1729, certified according to "ÖNORM" and "GS-tested safety".