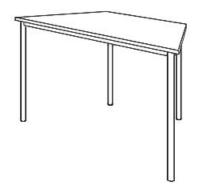

## **Product Sheet**

27.04.2024

Model series Move-Table Trapeze

**Description** Trapezoid table

Model 1808C

**ID** 74780

Length/Width/Height 160/69/63 cm

Size category 4

Weight 22.9 kg

ÖNORM-certification N 001470

**GS certification** ZSTS/APZE/2493

160/80/80 cm size 4 = desk surface height 63 cm. 4 tables stackable.

**Tabletop:** panel thickness 12 mm, of high-pressure laminate (compact board) with melamine resin top layer.

**Framework:** 4-base metal apron framework of powder coated steel tube, stacking buffer, base cross section 38/2 mm, floor gliders with felt gliding surface. Dimensions and quality features according to EN 1729, certified according to "ÖNORM" and "GS-tested safety".