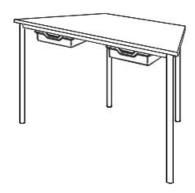

## **Product Sheet**

03.05.2024

Model series Move-Table Trapeze

**Description** Trapezoid table

Model 1807ML

**ID** 74778

Length/Width/Height 140/61/76 cm

Size category 6

Weight 18.5 kg

ÖNORM-certification N 001470

**GS** certification ZSTS/APZE/2493

140/70/70 cm size 6 = desk surface height 76 cm. 4 tables stackable, incl. drawer guide rails.

**Tabletop:** panel thickness 19 mm, melamine resin coated.

**Framework:** 4-base metal apron framework of powder coated steel tube, stacking buffer, base cross section 38/2 mm, floor gliders with felt gliding surface.

**Drawer guide rails:** for 2 drawers on the 140 cm wide side of the table, or 1 drawer on the opposite 70 cm wide side of the table. Dimensions and quality features according to EN 1729, certified according to "ÖNORM" and "GS-tested safety".