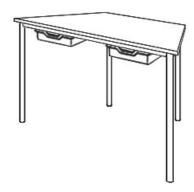

## **Product Sheet**

05.05.2024

Model series Move-Table Trapeze

**Description** Trapezoid table

Model 1807ML

**ID** 74777

Length/Width/Height 140/61/70 cm

Size category 5

Weight 18.1 kg

ÖNORM-certification N 001470

**GS certification** ZSTS/APZE/2493

140/70/70 cm size 5 = desk surface height 70 cm. 4 tables stackable, incl. drawer guide rails.

**Tabletop:** panel thickness 19 mm, melamine resin coated.

**Framework:** 4-base metal apron framework of powder coated steel tube, stacking buffer, base cross section 38/2 mm, floor gliders with felt gliding surface.

**Drawer guide rails:** for 2 drawers on the 140 cm wide side of the table, or 1 drawer on the opposite 70 cm wide side of the table. Dimensions and quality features according to EN 1729, certified according to "ÖNORM" and "GS-tested safety".