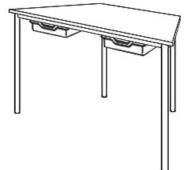

140/70/70 cm size 4 = desk surface height 64 cm. 4 tables stackable, incl. drawer guide rails. **Tabletop:** panel thickness 19 mm, melamine resin coated.

**Framework:** 4-base metal apron framework of powder coated steel tube, stacking buffer, base cross section 38/2 mm, floor gliders with felt gliding surface.

**Drawer guide rails:** for 2 drawers on the 140 cm wide side of the table, or 1 drawer on the opposite 70 cm wide side of the table. Dimensions and quality features according to EN 1729, certified according to "ÖNORM" and "GS-tested safety".