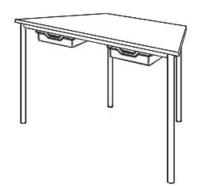

## **Product Sheet**

05.05.2024

Model series Move-Table Trapeze

**Description** Trapezoid table

Model 1807CL

**ID** 74769

Length/Width/Height 140/61/69 cm

Size category 5

Weight 19.9 kg

ÖNORM-certification N 001470

**GS certification** ZSTS/APZE/2493

140/70/70 cm size 5 = desk surface height 69 cm. 4 tables stackable, incl. drawer guide rails.

**Tabletop:** panel thickness 12 mm, of high-pressure laminate (compact board) with melamine resin top layer.

**Framework:** 4-base metal apron framework of powder coated steel tube, stacking buffer, base cross section 38/2 mm, floor gliders with felt gliding surface.

**Drawer guide rails:** for 2 drawers on the 140 cm wide side of the table, or 1 drawer on the opposite 70 cm wide side of the table. Dimensions and quality features according to EN 1729, certified according to "ÖNORM" and "GS-tested safety".