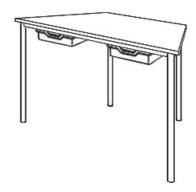

## **Product Sheet**

06.05.2024

Model series Move-Table Trapeze

**Description** Trapezoid table

Model 1807CL

**ID** 74768

Length/Width/Height 140/61/63 cm

Size category 4

Weight 19.5 kg

ÖNORM-certification N 001470

**GS certification** ZSTS/APZE/2493

140/70/70 cm size 4 = desk surface height 63 cm. 4 tables stackable, incl. drawer guide rails.

**Tabletop:** panel thickness 12 mm, of high-pressure laminate (compact board) with melamine resin top layer.

**Framework:** 4-base metal apron framework of powder coated steel tube, stacking buffer, base cross section 38/2 mm, floor gliders with felt gliding surface.

**Drawer guide rails:** for 2 drawers on the 140 cm wide side of the table, or 1 drawer on the opposite 70 cm wide side of the table. Dimensions and quality features according to EN 1729, certified according to "ÖNORM" and "GS-tested safety".