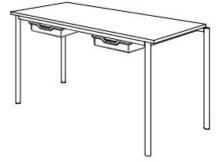

## **Product Sheet**

30.04.2024

Model seriesMove-Table RectangleDescriptionRectangular tableModel1804ML

| ID                  | 74743          |
|---------------------|----------------|
| Length/Width/Height | 160/80/76 cm   |
| Size category       | 6              |
| Weight              | 28.7 kg        |
| ÖNORM-certification | N 001470       |
| GS certification    | ZSTS/APZE/2493 |

size 6 = desk surface height 76 cm. 5 tables stackable, incl. drawer guide rails.

**Tabletop:** panel thickness 19 mm, melamine resin coated.

**Framework:** 4-base metal apron framework of powder coated steel tube, stacking buffer, base cross section 38/2 mm, floor gliders with felt gliding surface.

**Drawer guide rails:** for 4 drawers an 4 slide-in positions. Dimensions and quality features according to EN 1729, certified according to "ÖNORM" and "GS-tested safety".

Changes and errors reserved. Illustrations similar.