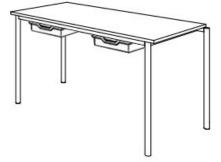

size 4 = desk surface height 64 cm. 5 tables stackable, incl. drawer guide rails.

Tabletop: panel thickness 19 mm, melamine resin coated.

**Framework:** 4-base metal apron framework of powder coated steel tube, stacking buffer, base cross section 38/2 mm, floor gliders with felt gliding surface.

**Drawer guide rails:** for 4 drawers an 4 slide-in positions. Dimensions and quality features according to EN 1729, certified according to "ÖNORM" and "GS-tested safety".

Changes and errors reserved. Illustrations similar.