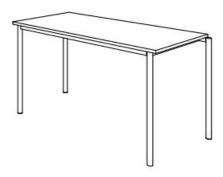

## **Product Sheet**

02.05.2024

Model series Move-Table Rectangle

**Description** Rectangular table

Model 1804M

**ID** 74739

Length/Width/Height 160/80/76 cm

Size category 6

Weight 28.3 kg
ÖNORM-certification N 001470

GS certification ZSTS/APZE/2493

size 6 = desk surface height 76 cm. 5 tables stackable.

**Tabletop:** panel thickness 19 mm, melamine resin coated.

**Framework:** 4-base metal apron framework of powder coated steel tube, stacking buffer, base cross section 38/2 mm, floor gliders with felt gliding surface. Dimensions and quality features according to EN 1729, certified according to "ÖNORM" and "GS-tested safety".