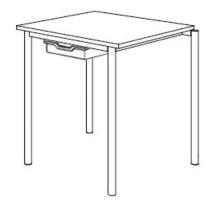

## **Product Sheet**

02.05.2024

Model series Move-Table Square

**Description** Square table

Model 1803ML

**ID** 74727

Length/Width/Height 80/80/76 cm

Size category 6

Weight 18.1 kg

**ÖNORM-certification** N 001470

**GS certification** ZSTS/APZE/2493

size 6 = desk surface height 76 cm. 7 tables stackable, incl. drawer guide rails.

**Tabletop:** panel thickness 19 mm, melamine resin coated.

**Framework:** 4-base metal apron framework of powder coated steel tube, stacking buffer, base cross section 38/2 mm, floor gliders with felt gliding surface.

**Drawer guide rails:** for 2 drawers an 2 slide-in positions. Dimensions and quality features according to EN 1729, certified according to "ÖNORM" and "GS-tested safety".