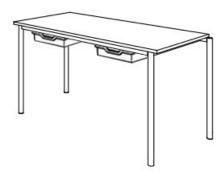

## **Product Sheet**

06.05.2024

Model series Move-Table Rectangle

**Description** Rectangular table

Model 1802ML

**ID** 74711

Length/Width/Height 140/70/76 cm

Size category 6

Weight 24 kg

ÖNORM-certification N 001470

**GS certification** ZSTS/APZE/2493

size 6 = desk surface height 76 cm. 5 tables stackable, incl. drawer guide rails.

**Tabletop:** panel thickness 19 mm, melamine resin coated.

**Framework:** 4-base metal apron framework of powder coated steel tube, stacking buffer, base cross section 38/2 mm, floor gliders with felt gliding surface.

**Drawer guide rails:** for 2 drawers an 4 slide-in positions. Dimensions and quality features according to EN 1729, certified according to "ÖNORM" and "GS-tested safety".