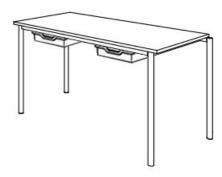

## **Product Sheet**

02.05.2024

Model series Move-Table Rectangle

**Description** Rectangular table

Model 1802ML

**ID** 74709

Length/Width/Height 140/70/64 cm

Size category 4

Weight 23.1 kg

ÖNORM-certification N 001470

**GS certification** ZSTS/APZE/2493

size 4 = desk surface height 64 cm. 5 tables stackable, incl. drawer guide rails.

**Tabletop:** panel thickness 19 mm, melamine resin coated.

**Framework:** 4-base metal apron framework of powder coated steel tube, stacking buffer, base cross section 38/2 mm, floor gliders with felt gliding surface.

**Drawer guide rails:** for 2 drawers an 4 slide-in positions. Dimensions and quality features according to EN 1729, certified according to "ÖNORM" and "GS-tested safety".