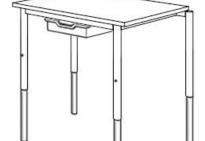

## **Product Sheet**

02.05.2024

Model series Move-Table Rectangle

**Description** Rectangular table

Model 1800ML

**ID** 74675

Length/Width 75/60 cm

Size category (3-4-5-6)

Weight 15.9 kg

ÖNORM-certification N 001959

**GS certification** ZSTS/APZE/2493

size 3-4-5-6 = desk surface height 58, 64, 70 und 76 cm. 5 tables stackable, incl. drawer guide rails.

**Tabletop:** panel thickness 19 mm, melamine resin coated.

**Framework:** 4-base metal apron framework of powder coated steel tube, stacking buffer, base cross section upper part 38/2 mm, lower part 33/2 mm, telescope mechanics, floor gliders with felt gliding surface.

**Drawer guide rails:** for 1 drawer at 2 slide-in positions. Dimensions and quality features according to EN 1729, certified according to "ÖNORM" and "GS-tested safety".

Changes and errors reserved. Illustrations similar.