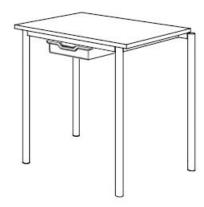

## **Product Sheet**

09.05.2024

Model series Move-Table Rectangle

**Description** Rectangular table

Model 1800ML

**ID** 74674

Length/Width/Height 75/60/76 cm

Size category 6

Weight 15 kg

ÖNORM-certification N 001470

**GS certification** ZSTS/APZE/2493

size 6 = desk surface height 76 cm. 5 tables stackable, incl. drawer guide rails.

Tabletop: panel thickness 19 mm, melamine resin coated.

**Framework:** 4-base metal apron framework of powder coated steel tube, stacking buffer, base cross section 38/2 mm, floor gliders with felt gliding surface.

**Drawer guide rails:** for 1 drawer at 2 slide-in positions. Dimensions and quality features according to EN 1729, certified according to "ÖNORM" and "GS-tested safety".