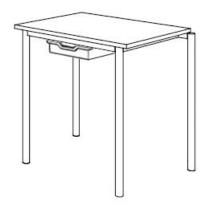

## **Product Sheet**

05.05.2024

Model series Move-Table Rectangle

**Description** Rectangular table

Model 1800ML

**ID** 74673

Length/Width/Height 75/60/70 cm

Size category 5

Weight 14.5 kg
ÖNORM-certification N 001470

**GS** certification ZSTS/APZE/2493

size 5 = desk surface height 70 cm. 5 tables stackable, incl. drawer guide rails.

**Tabletop:** panel thickness 19 mm, melamine resin coated.

**Framework:** 4-base metal apron framework of powder coated steel tube, stacking buffer, base cross section 38/2 mm, floor gliders with felt gliding surface.

**Drawer guide rails:** for 1 drawer at 2 slide-in positions. Dimensions and quality features according to EN 1729, certified according to "ÖNORM" and "GS-tested safety".