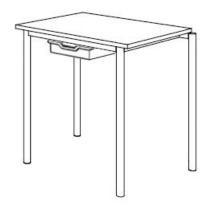

## **Product Sheet**

05.05.2024

Model series Move-Table Rectangle

**Description** Rectangular table

Model 1800ML

**ID** 74672

Length/Width/Height 75/60/64 cm

Size category 4

Weight 14.1 kg
ÖNORM-certification N 001470

**GS** certification ZSTS/APZE/2493

size 4 = desk surface height 64 cm. 5 tables stackable, incl. drawer guide rails.

**Tabletop:** panel thickness 19 mm, melamine resin coated.

**Framework:** 4-base metal apron framework of powder coated steel tube, stacking buffer, base cross section 38/2 mm, floor gliders with felt gliding surface.

**Drawer guide rails:** for 1 drawer at 2 slide-in positions. Dimensions and quality features according to EN 1729, certified according to "ÖNORM" and "GS-tested safety".