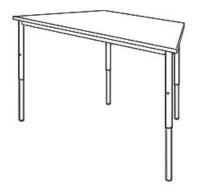

## **Product Sheet**

19.05.2024

Model series Move-Table Trapeze

**Description** Trapezoid table

Model 1807C

**ID** 74749

Length/Width 140/61 cm

Size category (3-4-5-6)

Weight 20.9 kg

ÖNORM-certification N 001959

**GS certification** ZSTS/APZE/2493

140/70/70 cm size 3-4-5-6 = desk surface height 57, 63, 69 und 75 cm. 4 tables stackable.

**Tabletop:** panel thickness 12 mm, of high-pressure laminate (compact board) with melamine resin top layer.

**Framework:** 4-base metal apron framework of powder coated steel tube, stacking buffer, base cross section upper part 38/2 mm, lower part 33/2 mm, telescope mechanics, floor gliders with felt gliding surface. Dimensions and quality features according to EN 1729, certified according to "ÖNORM" and "GS-tested safety".