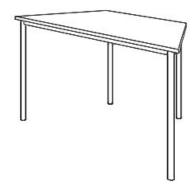

## **Product Sheet**

28.04.2024

Model series Move-Table Trapeze

**Description** Trapezoid table

Model 1807C

**ID** 74748

Length/Width/Height 140/61/75 cm

Size category 6

Weight 20 kg

ÖNORM-certification N 001470

**GS certification** ZSTS/APZE/2493

140/70/70 cm size 6 = desk surface height 75 cm. 4 tables stackable.

**Tabletop:** panel thickness 12 mm, of high-pressure laminate (compact board) with melamine resin top layer.

**Framework:** 4-base metal apron framework of powder coated steel tube, stacking buffer, base cross section 38/2 mm, floor gliders with felt gliding surface. Dimensions and quality features according to EN 1729, certified according to "ÖNORM" and "GS-tested safety".