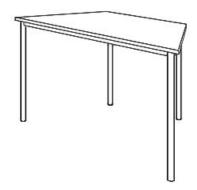

## **Product Sheet**

03.05.2024

Model series Move-Table Trapeze

**Description** Trapezoid table

Model 1807C

**ID** 74747

Length/Width/Height 140/61/69 cm

Size category 5

Weight 19.6 kg

ÖNORM-certification N 001470

**GS certification** ZSTS/APZE/2493

140/70/70 cm size 5 = desk surface height 69 cm. 4 tables stackable.

**Tabletop:** panel thickness 12 mm, of high-pressure laminate (compact board) with melamine resin top layer.

**Framework:** 4-base metal apron framework of powder coated steel tube, stacking buffer, base cross section 38/2 mm, floor gliders with felt gliding surface. Dimensions and quality features according to EN 1729, certified according to "ÖNORM" and "GS-tested safety".