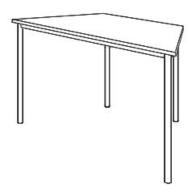

## **Product Sheet**

07.05.2024

Model series Move-Table Trapeze

**Description** Trapezoid table

Model 1807C

**ID** 74745

Length/Width/Height 140/61/63 cm

Size category 4

Weight 19.1 kg
ÖNORM-certification N 001470

**GS** certification ZSTS/APZE/2493

140/70/70 cm size 4 = desk surface height 63 cm. 4 tables stackable.

**Tabletop:** panel thickness 12 mm, of high-pressure laminate (compact board) with melamine resin top layer.

**Framework:** 4-base metal apron framework of powder coated steel tube, stacking buffer, base cross section 38/2 mm, floor gliders with felt gliding surface. Dimensions and quality features according to EN 1729, certified according to "ÖNORM" and "GS-tested safety".