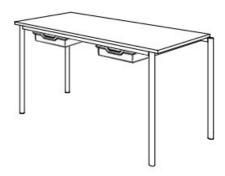

## **Product Sheet**

05.05.2024

Model series Move-Table Rectangle

**Description** Rectangular table

Model 1804CL

**ID** 74735

Length/Width/Height 160/80/75 cm

Size category 6

Weight 34 kg

ÖNORM-certification N 001470

**GS certification** ZSTS/APZE/2493

size 6 = desk surface height 75 cm. 5 tables stackable, incl. drawer guide rails.

**Tabletop:** panel thickness 12 mm, of high-pressure laminate (compact board) with melamine resin top layer.

**Framework:** 4-base metal apron framework of powder coated steel tube, stacking buffer, base cross section 38/2 mm, floor gliders with felt gliding surface.

**Drawer guide rails:** for 4 drawers an 4 slide-in positions. Dimensions and quality features according to EN 1729, certified according to "ÖNORM" and "GS-tested safety".