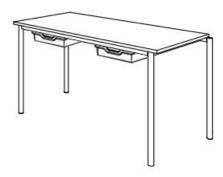

## **Product Sheet**

29.04.2024

Model series Move-Table Rectangle

**Description** Rectangular table

Model 1804CL

**ID** 74734

Length/Width/Height 160/80/69 cm

Size category 5

Weight 33.6 kg

ÖNORM-certification N 001470

**GS certification** ZSTS/APZE/2493

size 5 = desk surface height 69 cm. 5 tables stackable, incl. drawer guide rails.

**Tabletop:** panel thickness 12 mm, of high-pressure laminate (compact board) with melamine resin top layer.

**Framework:** 4-base metal apron framework of powder coated steel tube, stacking buffer, base cross section 38/2 mm, floor gliders with felt gliding surface.

**Drawer guide rails:** for 4 drawers an 4 slide-in positions. Dimensions and quality features according to EN 1729, certified according to "ÖNORM" and "GS-tested safety".