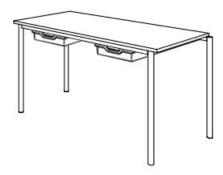

## **Product Sheet**

02.05.2024

Model series Move-Table Rectangle

**Description** Rectangular table

Model 1804CL

**ID** 74733

Length/Width/Height 160/80/63 cm

Size category 4

Weight 33.2 kg
ÖNORM-certification N 001470

**GS** certification ZSTS/APZE/2493

size 4 = desk surface height 63 cm. 5 tables stackable, incl. drawer guide rails.

**Tabletop:** panel thickness 12 mm, of high-pressure laminate (compact board) with melamine resin top layer.

**Framework:** 4-base metal apron framework of powder coated steel tube, stacking buffer, base cross section 38/2 mm, floor gliders with felt gliding surface.

**Drawer guide rails:** for 4 drawers an 4 slide-in positions. Dimensions and quality features according to EN 1729, certified according to "ÖNORM" and "GS-tested safety".