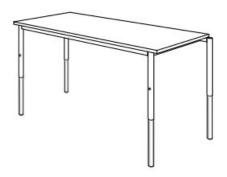

## **Product Sheet**

03.05.2024

Model series Move-Table Rectangle

**Description** Rectangular table

Model 1804C

**ID** 74732

Length/Width 160/80 cm

Size category (3-4-5-6)

Weight 34.6 kg

ÖNORM-certification N 001959

**GS certification** ZSTS/APZE/2493

size 3-4-5-6 = desk surface height 57, 63, 69 und 75 cm. 5 tables stackable.

**Tabletop:** panel thickness 12 mm, of high-pressure laminate (compact board) with melamine resin top layer.

**Framework:** 4-base metal apron framework of powder coated steel tube, stacking buffer, base cross section upper part 38/2 mm, lower part 33/2 mm, telescope mechanics, floor gliders with felt gliding surface. Dimensions and quality features according to EN 1729, certified according to "ÖNORM" and "GS-tested safety".