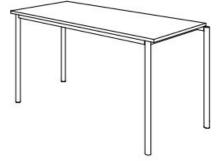

## **Product Sheet**

05.05.2024

Model seriesMove-Table RectangleDescriptionRectangular tableModel1804C

| ID                  | 74731          |
|---------------------|----------------|
| Length/Width/Height | 160/80/75 cm   |
| Size category       | 6              |
| Weight              | 33.6 kg        |
| ÖNORM-certification | N 001470       |
| GS certification    | ZSTS/APZE/2493 |

size 6 = desk surface height 75 cm. 5 tables stackable.

**Tabletop:** panel thickness 12 mm, of high-pressure laminate (compact board) with melamine resin top layer.

**Framework:** 4-base metal apron framework of powder coated steel tube, stacking buffer, base cross section 38/2 mm, floor gliders with felt gliding surface. Dimensions and quality features according to EN 1729, certified according to "ÖNORM" and "GS-tested safety".