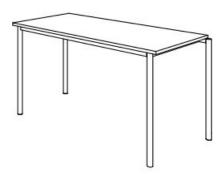

## **Product Sheet**

04.05.2024

Model series Move-Table Rectangle

**Description** Rectangular table

Model 1804C

**ID** 74730

Length/Width/Height 160/80/69 cm

Size category 5

Weight 33.2 kg
ÖNORM-certification N 001470

**GS certification** ZSTS/APZE/2493

size 5 = desk surface height 69 cm. 5 tables stackable.

**Tabletop:** panel thickness 12 mm, of high-pressure laminate (compact board) with melamine resin top layer.

**Framework:** 4-base metal apron framework of powder coated steel tube, stacking buffer, base cross section 38/2 mm, floor gliders with felt gliding surface. Dimensions and quality features according to EN 1729, certified according to "ÖNORM" and "GS-tested safety".