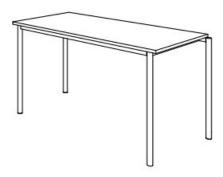

## **Product Sheet**

05.05.2024

Model series Move-Table Rectangle

**Description** Rectangular table

Model 1804C

**ID** 74729

Length/Width/Height 160/80/63 cm

Size category 4

Weight 32.8 kg
ÖNORM-certification N 001470

**GS** certification ZSTS/APZE/2493

size 4 = desk surface height 63 cm. 5 tables stackable.

**Tabletop:** panel thickness 12 mm, of high-pressure laminate (compact board) with melamine resin top layer.

**Framework:** 4-base metal apron framework of powder coated steel tube, stacking buffer, base cross section 38/2 mm, floor gliders with felt gliding surface. Dimensions and quality features according to EN 1729, certified according to "ÖNORM" and "GS-tested safety".