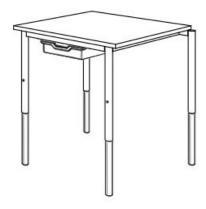

## **Product Sheet**

06.05.2024

Model series Move-Table Square

**Description** Square table

Model 1803CL

**ID** 74720

**Length/Width** 80/80 cm

Size category (3-4-5-6)

Weight 21.7 kg

ÖNORM-certification N 001959

**GS certification** ZSTS/APZE/2493

size 3-4-5-6 = desk surface height 57, 63, 69 und 75 cm. 7 tables stackable, incl. drawer guide rails.

**Tabletop:** panel thickness 12 mm, of high-pressure laminate (compact board) with melamine resin top layer.

**Framework:** 4-base metal apron framework of powder coated steel tube, stacking buffer, base cross section upper part 38/2 mm, lower part 33/2 mm, telescope mechanics, floor gliders with felt gliding surface.

**Drawer guide rails:** for 2 drawers an 2 slide-in positions. Dimensions and quality features according to EN 1729, certified according to "ÖNORM" and "GS-tested safety".

Changes and errors reserved. Illustrations similar.