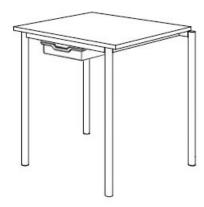

## **Product Sheet**

04.05.2024

Model series Move-Table Square

**Description** Square table

Model 1803CL

**ID** 74718

Length/Width/Height 80/80/69 cm

Size category 5

Weight 20.3 kg
ÖNORM-certification N 001470

**GS** certification ZSTS/APZE/2493

size 5 = desk surface height 69 cm. 7 tables stackable, incl. drawer guide rails.

**Tabletop:** panel thickness 12 mm, of high-pressure laminate (compact board) with melamine resin top layer.

**Framework:** 4-base metal apron framework of powder coated steel tube, stacking buffer, base cross section 38/2 mm, floor gliders with felt gliding surface.

**Drawer guide rails:** for 2 drawers an 2 slide-in positions. Dimensions and quality features according to EN 1729, certified according to "ÖNORM" and "GS-tested safety".