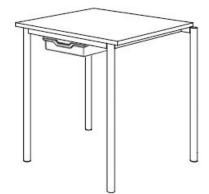

## **Product Sheet**

05.05.2024

Model series Move-Table Square

**Description** Square table

Model 1803CL

**ID** 74717

Length/Width/Height 80/80/63 cm

Size category 4

Weight 19.9 kg
ÖNORM-certification N 001470

**GS** certification ZSTS/APZE/2493

size 4 = desk surface height 63 cm. 7 tables stackable, incl. drawer guide rails.

**Tabletop:** panel thickness 12 mm, of high-pressure laminate (compact board) with melamine resin top layer.

**Framework:** 4-base metal apron framework of powder coated steel tube, stacking buffer, base cross section 38/2 mm, floor gliders with felt gliding surface.

**Drawer guide rails:** for 2 drawers an 2 slide-in positions. Dimensions and quality features according to EN 1729, certified according to "ÖNORM" and "GS-tested safety".