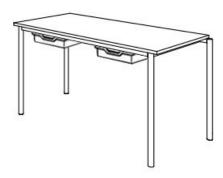

## **Product Sheet**

07.05.2024

Model series Move-Table Rectangle

**Description** Rectangular table

Model 1802CL

**ID** 74702

Length/Width/Height 140/70/69 cm

Size category 5

Weight 27.7 kg

ÖNORM-certification N 001470

**GS certification** ZSTS/APZE/2493

size 5 = desk surface height 69 cm. 5 tables stackable, incl. drawer guide rails.

**Tabletop:** panel thickness 12 mm, of high-pressure laminate (compact board) with melamine resin top layer.

**Framework:** 4-base metal apron framework of powder coated steel tube, stacking buffer, base cross section 38/2 mm, floor gliders with felt gliding surface.

**Drawer guide rails:** for 2 drawers an 4 slide-in positions. Dimensions and quality features according to EN 1729, certified according to "ÖNORM" and "GS-tested safety".