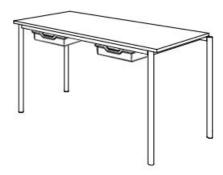

## **Product Sheet**

06.05.2024

**Model series** Move-Table Rectangle

**Description** Rectangular table

Model 1802CL

**ID** 74701

Length/Width/Height 140/70/63 cm

Size category 4

Weight 27.2 kg

ÖNORM-certification N 001470

**GS** certification ZSTS/APZE/2493

size 4 = desk surface height 63 cm. 5 tables stackable, incl. drawer guide rails.

**Tabletop:** panel thickness 12 mm, of high-pressure laminate (compact board) with melamine resin top layer.

**Framework:** 4-base metal apron framework of powder coated steel tube, stacking buffer, base cross section 38/2 mm, floor gliders with felt gliding surface.

**Drawer guide rails:** for 2 drawers an 4 slide-in positions. Dimensions and quality features according to EN 1729, certified according to "ÖNORM" and "GS-tested safety".