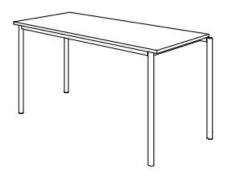

## **Product Sheet**

28.04.2024

Model series Move-Table Rectangle

**Description** Rectangular table

Model 1802C

**ID** 74698

Length/Width/Height 140/70/69 cm

Size category 5

**Framework:** 4-base metal apron framework of powder coated steel tube, stacking buffer, base cross section 38/2 mm, floor gliders with felt gliding surface. Dimensions and quality features according to EN 1729, certified according to "ÖNORM" and "GS-tested safety".