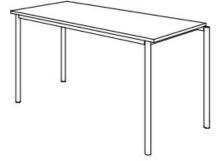

## **Product Sheet**

06.05.2024

Model seriesMove-Table RectangleDescriptionRectangular tableModel1802C

| ID                  | 74697          |
|---------------------|----------------|
| Length/Width/Height | 140/70/63 cm   |
| Size category       | 4              |
| Weight              | 26.9 kg        |
| ÖNORM-certification | N 001470       |
| GS certification    | ZSTS/APZE/2493 |

size 4 = desk surface height 63 cm. 5 tables stackable.

**Tabletop:** panel thickness 12 mm, of high-pressure laminate (compact board) with melamine resin top layer.

**Framework:** 4-base metal apron framework of powder coated steel tube, stacking buffer, base cross section 38/2 mm, floor gliders with felt gliding surface. Dimensions and quality features according to EN 1729, certified according to "ÖNORM" and "GS-tested safety".