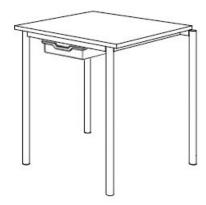

## **Product Sheet**

06.05.2024

Model series Move-Table Square

**Description** Square table

Model 1801CL

**ID** 74682

Length/Width/Height 70/70/75 cm

Size category 6

Weight 17.6 kg

ÖNORM-certification N 001470

**GS** certification ZSTS/APZE/2493

size 6 = desk surface height 75 cm. 7 tables stackable, incl. drawer guide rails.

**Tabletop:** panel thickness 12 mm, of high-pressure laminate (compact board) with melamine resin top layer.

**Framework:** 4-base metal apron framework of powder coated steel tube, stacking buffer, base cross section 38/2 mm, floor gliders with felt gliding surface.

**Drawer guide rails:** for 1 drawer at 2 slide-in positions. Dimensions and quality features according to EN 1729, certified according to "ÖNORM" and "GS-tested safety".