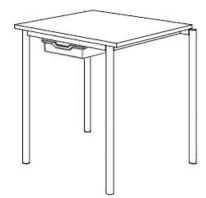

## **Product Sheet**

29.04.2024

Model series Move-Table Square

**Description** Square table

Model 1801CL

**ID** 74680

Length/Width/Height 70/70/63 cm

Size category 4

Weight 16.8 kg

ÖNORM-certification N 001470

**GS certification** ZSTS/APZE/2493

size 4 = desk surface height 63 cm. 7 tables stackable, incl. drawer guide rails.

**Tabletop:** panel thickness 12 mm, of high-pressure laminate (compact board) with melamine resin top layer.

**Framework:** 4-base metal apron framework of powder coated steel tube, stacking buffer, base cross section 38/2 mm, floor gliders with felt gliding surface.

**Drawer guide rails:** for 1 drawer at 2 slide-in positions. Dimensions and quality features according to EN 1729, certified according to "ÖNORM" and "GS-tested safety".