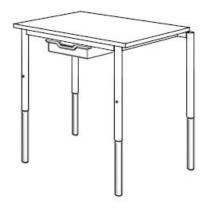

## **Product Sheet**

05.05.2024

Model series Move-Table Rectangle

**Description** Rectangular table

Model 1800CL

**ID** 74667

Length/Width 75/60 cm

Size category (3-4-5-6)

Weight 17.8 kg

ÖNORM-certification N 001959

**GS certification** ZSTS/APZE/2493

size 3-4-5-6 = desk surface height 57, 63, 69 und 75 cm. 5 tables stackable, incl. drawer guide rails.

**Tabletop:** panel thickness 12 mm, of high-pressure laminate (compact board) with melamine resin top layer.

**Framework:** 4-base metal apron framework of powder coated steel tube, stacking buffer, base cross section upper part 38/2 mm, lower part 33/2 mm, telescope mechanics, floor gliders with felt gliding surface.

**Drawer guide rails:** for 1 drawer at 2 slide-in positions. Dimensions and quality features according to EN 1729, certified according to "ÖNORM" and "GS-tested safety".

Changes and errors reserved. Illustrations similar.