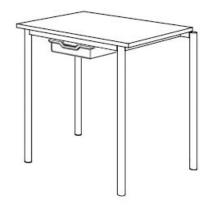

## **Product Sheet**

02.05.2024

Model series Move-Table Rectangle

**Description** Rectangular table

Model 1800CL

**ID** 74666

Length/Width/Height 75/60/75 cm

Size category 6

Weight 16.8 kg

ÖNORM-certification N 001470

**GS certification** ZSTS/APZE/2493

size 6 = desk surface height 75 cm. 5 tables stackable, incl. drawer guide rails.

**Tabletop:** panel thickness 12 mm, of high-pressure laminate (compact board) with melamine resin top layer.

**Framework:** 4-base metal apron framework of powder coated steel tube, stacking buffer, base cross section 38/2 mm, floor gliders with felt gliding surface.

**Drawer guide rails:** for 1 drawer at 2 slide-in positions. Dimensions and quality features according to EN 1729, certified according to "ÖNORM" and "GS-tested safety".