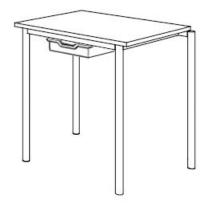

## **Product Sheet**

07.05.2024

Model series Move-Table Rectangle

**Description** Rectangular table

Model 1800CL

**ID** 74665

Length/Width/Height 75/60/69 cm

Size category 5

Weight 16.4 kg
ÖNORM-certification N 001470

**GS** certification ZSTS/APZE/2493

size 5 = desk surface height 69 cm. 5 tables stackable, incl. drawer guide rails.

**Tabletop:** panel thickness 12 mm, of high-pressure laminate (compact board) with melamine resin top layer.

**Framework:** 4-base metal apron framework of powder coated steel tube, stacking buffer, base cross section 38/2 mm, floor gliders with felt gliding surface.

**Drawer guide rails:** for 1 drawer at 2 slide-in positions. Dimensions and quality features according to EN 1729, certified according to "ÖNORM" and "GS-tested safety".