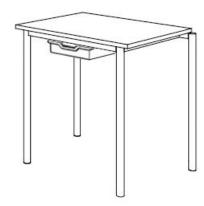

## **Product Sheet**

08.05.2024

Model series Move-Table Rectangle

**Description** Rectangular table

Model 1800CL

**ID** 74664

Length/Width/Height 75/60/63 cm

Size category 4

Weight 16 kg

ÖNORM-certification N 001470

**GS certification** ZSTS/APZE/2493

size 4 = desk surface height 63 cm. 5 tables stackable, incl. drawer guide rails.

**Tabletop:** panel thickness 12 mm, of high-pressure laminate (compact board) with melamine resin top layer.

**Framework:** 4-base metal apron framework of powder coated steel tube, stacking buffer, base cross section 38/2 mm, floor gliders with felt gliding surface.

**Drawer guide rails:** for 1 drawer at 2 slide-in positions. Dimensions and quality features according to EN 1729, certified according to "ÖNORM" and "GS-tested safety".