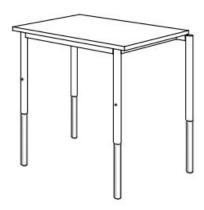

**Framework:** 4-base metal apron framework of powder coated steel tube, stacking buffer, base cross section upper part 38/2 mm, lower part 33/2 mm, telescope mechanics, floor gliders with felt gliding surface. Dimensions and quality features according to EN 1729, certified according to "ÖNORM" and "GS-tested safety".